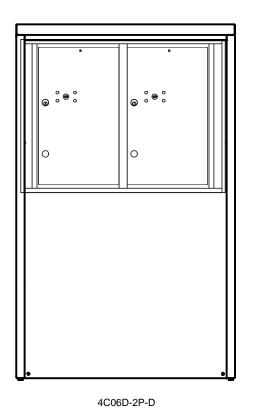

# Side View

**1. Models Used:** (1)4C06D-2P-D

2. Installation: depot

3. 4C Finish: tbd, Depot Color: tbd

4. Locks: Standard

5. Door ld: tbd

**6.** Matching Standard Attached Trim

## **4C DOOR SIZES**

6 High parcel: 20-1/2" H x 12" W

| ELEVATION: Elevation 8   MAILBOXE                                                                                                            | S: 0   PARCELS: 2         |               |
|----------------------------------------------------------------------------------------------------------------------------------------------|---------------------------|---------------|
| PROJECT NAME: USMS                                                                                                                           |                           | DRAWN BY:     |
| FLORENCE  = CORPORATION  5935 Corporate Drive • Manhattan, KS 66503 www.florencemailboxes.com • 800.275.1747  A GIBRALTAR INDUSTRIES COMPANY | <b>DATE</b> : 12-29-2020  | P.O. NO:      |
|                                                                                                                                              | SCALE: NONE               | QUOTE NO:     |
|                                                                                                                                              | DRAWING NO.<br>WEB-168157 | SHEET 8 OF 12 |