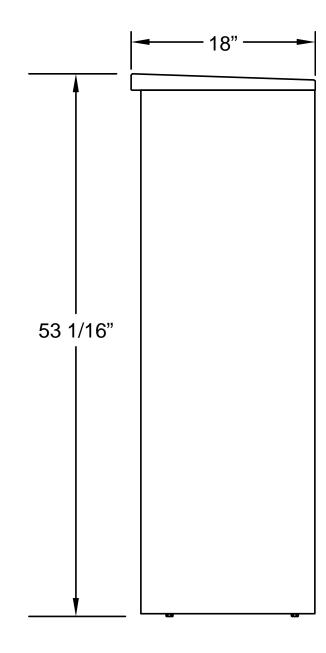

### **Elevation Dimensions**

Overall Width: 2' 8-11/16"





# U.S. MAIL SUPPLY America's Mailbox Headquarters 262-782-6510 Toll Free: 800-571-0147 1553 E. Racine Ave. Waukesha, WI 53186

# Side View



**1. Models Used:** (1)4C06D-2P-D

2. Installation: depot

3. 4C Finish: tbd, Depot Color: tbd

4. Locks: Standard

5. Door ld: tbd

**6.** Matching Standard Attached Trim

### Florence versatile™ 4C Mailbox Suites

Florence 4C mailboxes are USPS approved. Your installation/layout must also meet a 1:5 parcel locker to mailbox ratio and installation requirements (see next page) if serviced by the U.S. Postal Service. Please contact your local Post Office© if you have any compliance questions re: your specific project.

DO NOT SCALE OFF DRAWING

## **4C DOOR SIZES**

6 High parcel: 20-1/2" H x 12" W

| ELEVATION: Elevation 8   MAILBOXE                                                                                                            | S: 0   PARCELS: 2         |               |
|--